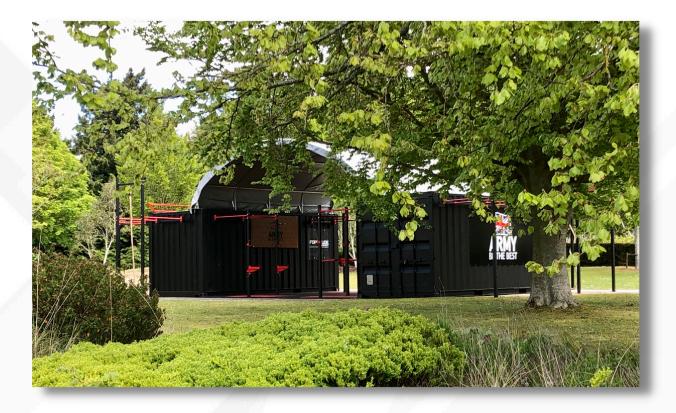

## **20 FT URBAN BUNKER** THE ONLY LIMIT... IS YOUR IMAGINATION!

The 20ft Urban Bunker is a versatile outdoor fitness facility with a 6m awning for year-round training. It features customisable branding and internal configurations for equipment storage, cardio machines, or additional training space, accommodating large groups for various exercises. This iconic gym, popular for standalone use or gym expansion, is also showcased at the British Army Headquarters, allowing indoor activities to be taken outdoors.

### BRITISH ARMY HEADQUARTERS PROJECT APPRAISAL

66 The facility and equipment provided by Fortitude are of the highest quality; all instalment milestones were met with consummate ease and before any deadlines. The correspondence, communication, and their professionalism throughout were excellent. The design phase is another area in which Fortitude, in my opinion, has the edge over their rivals. Their understanding of exactly how the equipment needs to be designed to suit operational effectiveness, by training on equipment that needs to be suited to the end user, will be of massive use to the Military. That, coupled with offering first-class training and teaching soldiers and staff to make the best use of the ISOGYM in their own time, has seen it used throughout the day.