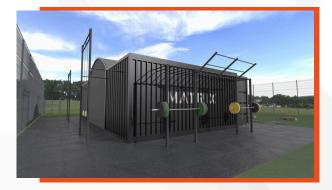

## Introducing the URBAN EXPERIENCE

This product comes in 10ft, 20ft, and twin 20ft sizes, is made in Britain from high-quality steel, and is available as a base model or fully equipped with Functional Fitness equipment.

### **FEATURES:**

- 10 Year Warranty on metal works
- 5 Year Warranty on flooring
- Free standing, self-contained unit
- Guaranteed wind and weather tight
- 2 weather sealed doors at one end
- 8 vents for increased airflow
- Fully secure with factory fitted lockbox
- Welded A-grade corrosion resistant steel construction
- Manufactured to ISO shipping standards
- Heavy duty flooring load bearing marine ply
- Lifting points at each corner
- Available in a variety of colors
- Cleared of import VAT prior to supply
- Valid for shipping 5 years from date of manufacture
- Can be modified to your specification.

## **20 FT URBAN BUNKER** THE ONLY LIMIT... IS YOUR IMAGINATION!

The 20ft Urban Bunker is a versatile outdoor fitness facility with a 6m awning for year-round training. It features customisable branding and internal configurations for equipment storage, cardio machines, or additional training space, accommodating large groups for various exercises. This iconic gym, popular for standalone use or gym expansion, is also showcased at the British Army Headquarters, allowing indoor activities to be taken outdoors.