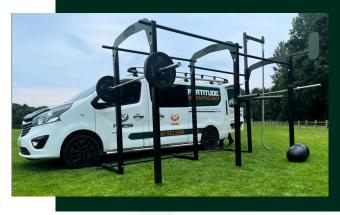

### (MOBILE TRAINING PLATFROM)

The M.T.P is a patented mobile training solution from Fortitude, designed in the U.K. Its unique, lightweight design fits any vehicle and can be assembled by one person in under 15 minutes with minimal tools. It is versatile enough for use without a vehicle, making it an innovative and cost-effective training platform with low overheads.

### Features:

- 3m Rope Tower
- 4 x Pull Up Bars
- 2 x Wall Ball Targets
- 3 x Squat Racks
- 3 x Pairs of J-pegs
- 1 x Safety Squat Arms
- 1 x Landmine
- 1 x Dip Bars
- Resistance Band Attachment Points
- Battle Ropes Attachment Points
- Can Be Custom Coloured and Branded
- Tow Bars and Internal Van Racking For Storage Can Be Custom Designed And Fitted