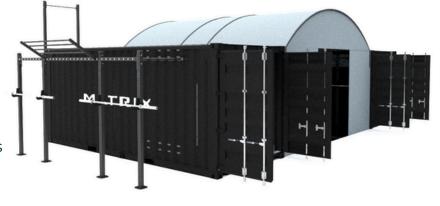

## **20 FT URBAN BUNKER** THE ONLY LIMIT... IS YOUR IMAGINATION!

The 20ft Urban Bunker is a versatile outdoor fitness facility with a 6m awning for year-round training. It features customisable branding and internal configurations for equipment storage, cardio machines, or additional training space, accommodating large groups for various exercises. This iconic gym, popular for standalone use or gym expansion, is also showcased at the British Army Headquarters, allowing indoor activities to be taken outdoors.

### **Features:**

- Internal Racking and storage.
- 1 x 6m Canopy
- UK made premium flooring
- UK made peg board
- 2 x 3 or 5m Rope Tower
- 2 x Long Monkey Bars
- 2 ou 4 x Wall Ball Targets
- 2 x Climbing Wing
- 4 x Squat Racks
- 1 x 4 x Pairs of J-pegs
- 2 x Pairs of Safety Squat Arms
- 2 x Landmine
- 2 x Dip Bars
- 2 x Core Functional Trainer
- 1 x Functional Training Ladder