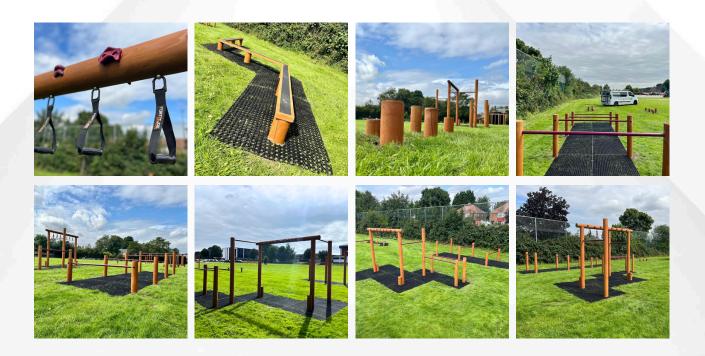

## **TRIM TRAIL**

Our Trim Trail products offer a comprehensive solution for outdoor play and fitness!

Whether you're looking for themed Adventure Playgrounds, Assault Courses, or outdoor Exercise Equipment, we provide everything you need to create an engaging and dynamic environment.

High quality, long-lasting, and low-maintenance, our products are designed and constructed by experienced engineers to meet your specific requirements and budget.

Our bespoke designs allow students to exercise while enjoying themselves. With a diverse range of obstacles, pupils can develop key skills, enhance physical health, and support their mental well-being.

## Want a more functional workout or a more natural RIG option to place outdoors for your clients?

Look no further with our wooden functional RIGs and trail range. This more natural-looking outdoor range complements any outdoor area, can be made or designed to suit your space, and is as solid and robust as our metal RIGs. We can provide lifelike CAD drawings or new designs upon request, and any setup can be achieved.