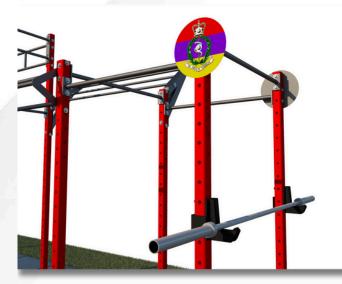

## FUNCTIONAL TRAINING RIGS RANGE

Our UK-manufactured rigs are custom-designed with clients to meet specific needs, including space, functionality, branding, and budget. Made from durable 5mm steel, they are visually appealing and suitable for personal training or group sessions. Fortitude's new Functional Training Rigs provide multiple designs with flexibility for customization.

### **BEST OF BRITISH STEEL**

We make all kinds of designs and sizes for our free-standing rigs, so please get in touch with us to discuss your requirements and we will manufacture and deliver within 4 weeks of ordering.

UK made with 4mm or 2mm steel, in any colour or design.

## RIGs

## Fortitude Rigs provide a space-saving option wherever they are used.

- All our rigs are 75:75 box section and 4mm steel.
- Each rig comes with lined J-pegs.
- Custom design and colour to be agreed with our design team.
- A wide range of accessories for use with each rig.