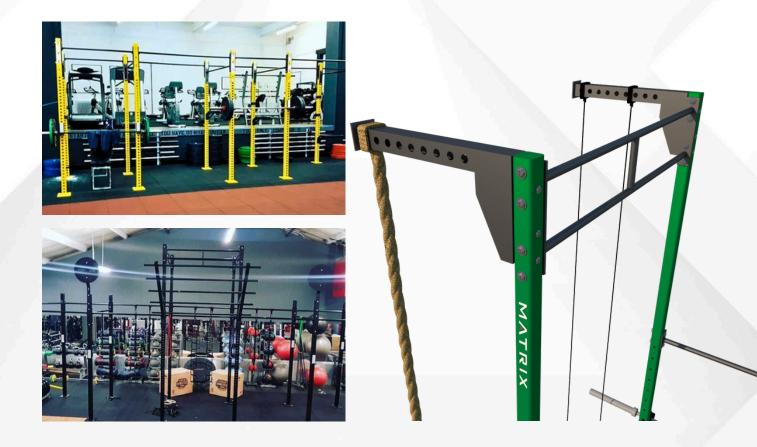

## FUNCTIONAL TRAINING RIGS RANGE

Our UK-manufactured rigs are custom-designed with clients to meet specific needs, including space, functionality, branding, and budget. Made from durable 5mm steel, they are visually appealing and suitable for personal training or group sessions. Fortitude's new Functional Training Rigs provide multiple designs with flexibility for customization.

### **BEST OF BRITISH STEEL**

We make all kinds of designs and sizes for our free-standing rigs, so please get in touch with us to discuss your requirements and we will manufacture and deliver within 4 weeks of ordering.

## Fortitude Rigs provide a space-saving option wherever they are used.

- All our rigs are 75:75 box section and 4mm steel.
- Each rig comes with lined J-pegs.
- Custom design and colour to be agreed with our design team.
- A wide range of accessories for use with each rig.