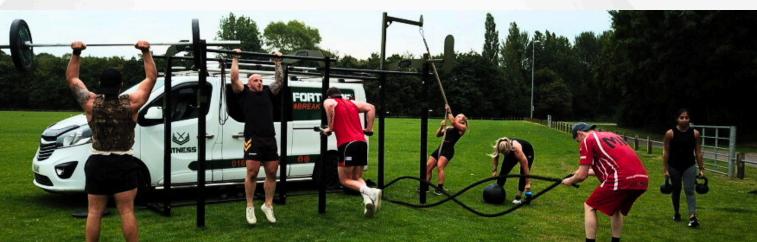

### (MOBILE TRAINING PLATFROM)

The M.T.P is a patented mobile training solution from Fortitude, designed in the U.K. Its unique, lightweight design fits any vehicle and can be assembled by one person in under 15 minutes with minimal tools. It is versatile enough for use without a vehicle, making it an innovative and cost-effective training platform with low overheads.

### A low-cost investment with minimal overheads is a recipe for success!

### Features:

- 3m Rope Tower
- 4 x Pull Up Bars
- 2 x Wall Ball Targets
- 3 x Squat Racks
- 3 x Pairs of J-pegs
- 1 x Safety Squat Arms
- 1 x Landmine
- 1 x Dip Bars
- Resistance Band Attachment Points
- Battle Ropes Attachment Points
- Can Be Custom Coloured and Branded
- Tow Bars and Internal Van Racking For Storage Can Be Custom Designed And Fitted