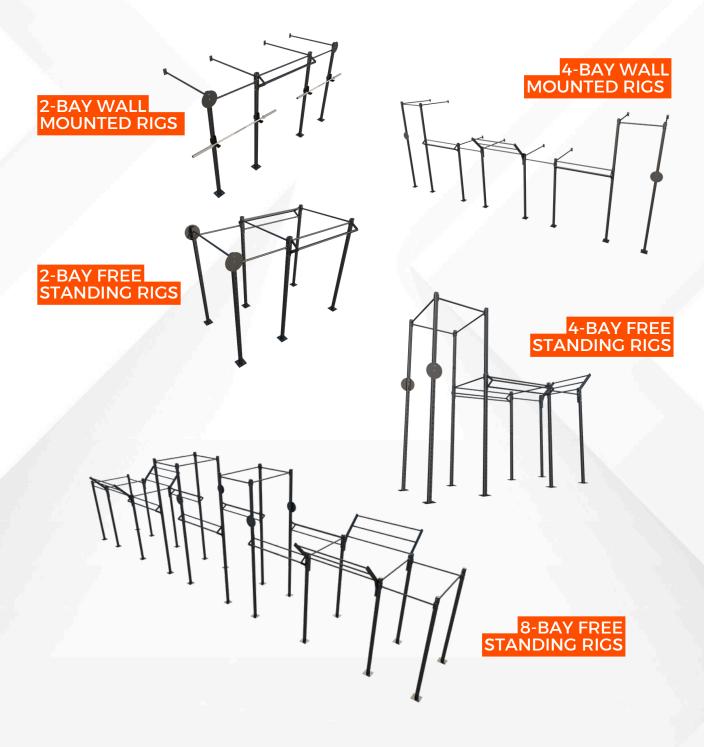

## FUNCTIONAL TRAINING RIGS RANGE

Our UK-manufactured rigs are custom-designed with clients to meet specific needs, including space, functionality, branding, and budget. Made from durable 5mm steel, they are visually appealing and suitable for personal training or group sessions. Fortitude's new Functional Training Rigs provide multiple designs with flexibility for customization.

### **BEST OF BRITISH STEEL**

We make all kinds of designs and sizes for our free-standing rigs, so please get in touch with us to discuss your requirements and we will manufacture and deliver within 4 weeks of ordering.

## Fortitude Rigs provide a space-saving option wherever they are used.

- All our rigs are 75:75 box section and 4mm steel.
- Each rig comes with lined J-pegs.
- Custom design and colour to be agreed with our design team.
- A wide range of accessories for use with each rig.