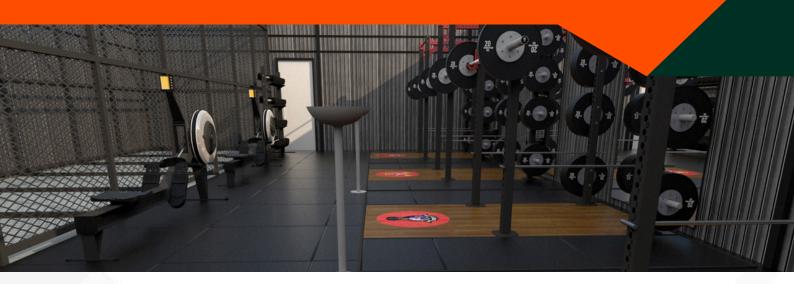

## **20 FT URBAN BUNKER** THE ONLY LIMIT... IS YOUR IMAGINATION!

The 20ft Urban Bunker is a versatile outdoor fitness facility with a 6m awning for year-round training. It features customisable branding and internal configurations for equipment storage, cardio machines, or additional training space, accommodating large groups for various exercises. This iconic gym, popular for standalone use or gym expansion, is also showcased at the British Army Headquarters, allowing indoor activities to be taken outdoors.

### **Features:**

- Internal Racking and storage.
- 1 x 6m Canopy
- UK made premium flooring
- UK made peg board
- 2 x 3 or 5m Rope Tower
- 2 x Long Monkey Bars
- 2 ou 4 x Wall Ball Targets
- 2 x Climbing Wing
- 4 x Squat Racks
- 1 x 4 x Pairs of J-pegs
- 2 x Pairs of Safety Squat Arms
- 2 x Landmine
- 2 x Dip Bars
- 2 x Core Functional Trainer
- 1 x Functional Training Ladder