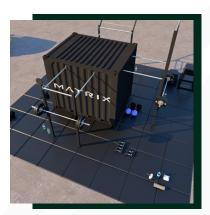

## Introducing the URBAN EXPERIENCE

This product comes in 10ft, 20ft, and twin 20ft sizes, is made in Britain from high-quality steel, and is available as a base model or fully equipped with Functional Fitness equipment.

### **FEATURES:**

- 10 Year Warranty on metal works
- 5 Year Warranty on flooring
- Free standing, self-contained unit
- Guaranteed wind and weather tight
- 2 weather sealed doors at one end
- 8 vents for increased airflow
- Fully secure with factory fitted lockbox
- Welded A-grade corrosion resistant steel construction
- Manufactured to ISO shipping standards
- Heavy duty flooring load bearing marine ply
- Lifting points at each corner
- Available in a variety of colors
- Cleared of import VAT prior to supply
- Valid for shipping 5 years from date of manufacture
- Can be modified to your specification.