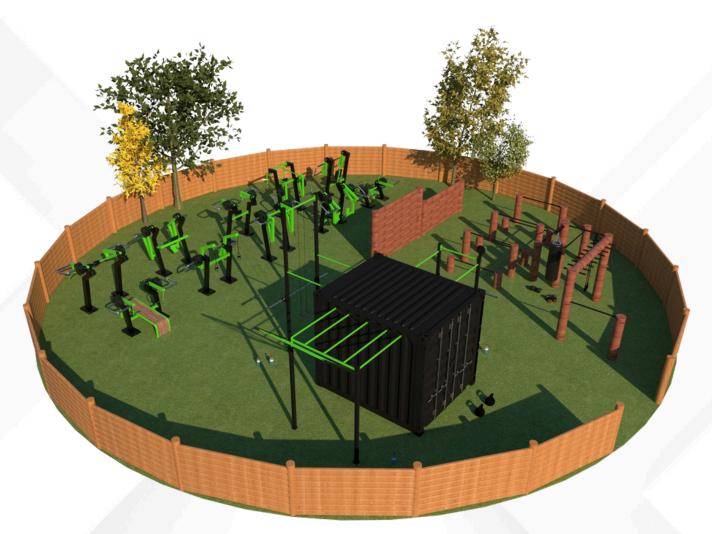

# **Facility Design**

Fortitude provides high-quality gym design solutions for various establishments, including personal training studios, health clubs, hotels, and CrossFit boxes. With a wealth of experience, the team tailors proposals to meet specific needs, offering services such as 3D and CAD drawings to visualize designs while adhering to budgets. They also provide layout advice to optimise equipment placement, leveraging over 20 years of experience in managing large gyms across the UK.

# THE GO TO OUTDOORS SOLUTION

The offering is for those seeking a year-round outdoor strength and conditioning space, featuring:

- Custom external RIG setup
- Indoor facility options with power, flooring, and windows
- Custom powder coating for RIG components
- Tailored equipment packages
- Worldwide endorsed training courses and installation
- Onsite visits and post-sale support
- Fast, reliable, UK-made quality products.